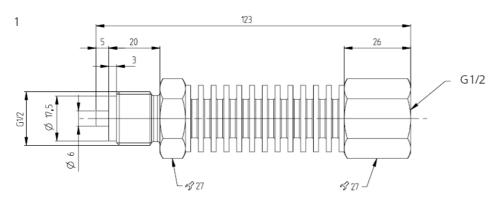

0

Date Of Issue: 28/10/2008 © 2008 Sontay Limited. All rights reserved.

### Static Pressure Sensor Heat Sink

### **Features**



- Effective solution for high media temperatures
- Easy mounting

# Specification

Media

Material Stainless steel 1.4305 / AISI 303

Pressure connections:

## **Product Codes**

PL-HS

Heat sink

© 2008 Sontay Limited. All rights reserved.

#### **Technical Overview**

The PL-HS heat sink enables the PL-507, PL511 or PL-691 sensors to be used on systems where the medium has a higher temperature than the sensor allows.

The cooling fins effectively transfers the heat, depending on the ambient temperature. Systems with a medium temperature of more than 80°C or 125°C can be monitored without harming the sensor.

### **Temperature Chart**



#### **Dimensions**