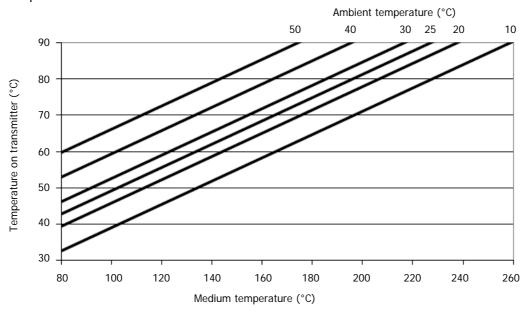

### **Temperature Chart**

#### **Technical Overview**

The PL-HS heat sink enables the PL-507, PL511 or PL-691 sensors to be used on systems where the medium has a higher temperature than the sensor allows.

The cooling fins effectively transfers the heat, depending on the ambient temperature. Systems with a medium temperature of more than 80°C or 125°C can be monitored without harming the sensor.